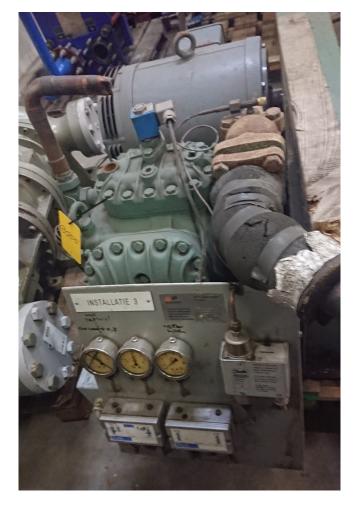

#### Used Bitzer 6H.2 package

Used and in good condition, Bitzer open V-belt driven cool/freeze package, consisting of a Bitzer 6H.2 Open-Type Reciprocating Compressor with electromotor with 22kW at 1445 RPM and pressure gauges and safety switches etc (see pictures). \*Why choose for HOSBV? Were not only the largest used refrigeration specialist in Europe, but also, we deliver all equipment including an extensive test, warranty and industrial cleaning. Optional we can arrange shipment and export documents.