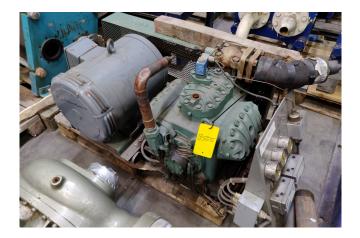

#### Used Bitzer 6H.2 package

Used and in good condition, Bitzer open V-belt driven cool/freeze package, consisting of a Bitzer 6H.2 Open-Type Reciprocating Compressor with electromotor with 22kW at 1445 RPM and pressure gauges and safety switches etc (see pictures). \*Why choose for HOSBV? Were not only the largest used refrigeration specialist in Europe, but also, we deliver all equipment including an extensive test, warranty and industrial cleaning. Optional we can arrange shipment and export documents.