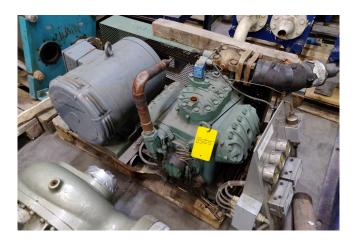

#### Used Bitzer 6H.2 package

Used and in good condition, Bitzer open V-belt driven cool/freeze package, consisting of a Bitzer 6H.2 Open-Type Reciprocating Compressor with electromotor with 22kW at 1445 RPM and pressure gauges and safety switches etc (see pictures). \*Why choose for HOSBV? Were not only the largest used refrigeration specialist in Europe, but also, we deliver all equipment including an extensive test, warranty and industrial cleaning. Optional we can arrange shipment and export documents.