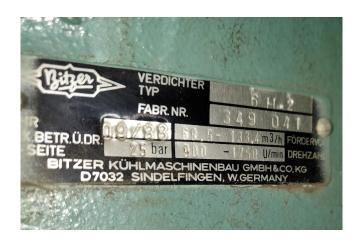

### **Specifications**

| Brand                    | Bitzer                    |
|--------------------------|---------------------------|
| Туре                     | 6H.2 package              |
| Refrigerant              | Freon                     |
| kW at 0°C/+40°C          | 89.98                     |
| kW at -10°C/+40°C        | 61.84                     |
| kW at -20°C/+40°C        | 40.68                     |
| kW at -30°C/+40°C        | 25.06                     |
| kW at -40°C/+40°C        | 13.83                     |
| Electromotor Specs       | 22kW at 1445 RPM          |
| Capacity Control         | /                         |
| On steel base frame      | /                         |
| Pressure safety switches | /                         |
| Hp/Lp/Op                 |                           |
| Pressure gauges          | /                         |
| Hp/Lp/Op                 |                           |
| Remarks                  | Our capacity table is     |
|                          | based on Manufacturer     |
|                          | spec. We would like to    |
|                          | know which refrigerant is |
|                          | in your system            |
| Stock                    | 1                         |
|                          |                           |

#### Used Bitzer 6H.2 package

Used and in good condition, Bitzer open V-belt driven cool/freeze package, consisting of a Bitzer 6H.2 Open-Type Reciprocating Compressor with electromotor with 22kW at 1445 RPM and pressure gauges and safety switches etc (see pictures). \*Why choose for HOSBV? Were not only the largest used refrigeration specialist in Europe, but also, we deliver all equipment including an extensive test, warranty and industrial cleaning. Optional we can arrange shipment and export documents.