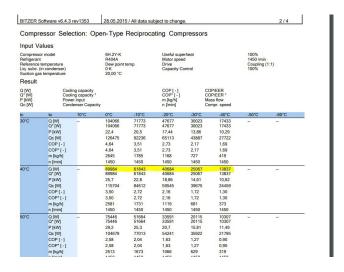

### **Specifications**

| Brand                    | Bitzer                    |
|--------------------------|---------------------------|
| Туре                     | 6H.2 package              |
| Refrigerant              | Freon                     |
| kW at 0°C/+40°C          | 89.98                     |
| kW at -10°C/+40°C        | 61.84                     |
| kW at -20°C/+40°C        | 40.68                     |
| kW at -30°C/+40°C        | 25.06                     |
| kW at -40°C/+40°C        | 13.83                     |
| Electromotor Specs       | 22kW at 1445 RPM          |
| Capacity Control         | /                         |
| On steel base frame      | /                         |
| Pressure safety switches | /                         |
| Hp/Lp/Op                 |                           |
| Pressure gauges          | /                         |
| Hp/Lp/Op                 |                           |
| Remarks                  | Our capacity table is     |
|                          | based on Manufacturer     |
|                          | spec. We would like to    |
|                          | know which refrigerant is |
|                          | in your system            |
| Stock                    | 1                         |
|                          |                           |

#### Used Bitzer 6H.2 package

Used and in good condition, Bitzer open V-belt driven cool/freeze package, consisting of a Bitzer 6H.2 Open-Type Reciprocating Compressor with electromotor with 22kW at 1445 RPM and pressure gauges and safety switches etc (see pictures). \*Why choose for HOSBV? Were not only the largest used refrigeration specialist in Europe, but also, we deliver all equipment including an extensive test, warranty and industrial cleaning. Optional we can arrange shipment and export documents.